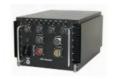

### VPX Products: VPX Enclosures

RME-6430

6U Air Over Conduction 1200 Watts / Drive Bay

RME-5506 5-slot VPX 4Ux19-inch Chassis

RME-5849 3U 21 slot rack Multi-Platform

Open VPX 6U, 8slot ATR Chassis

CCE-3VX5 VPX **CUBE** Conduction Cooled 5 slot 3U **VPX** 

6 slot Development System

DEV-4136 VPX 6U DEV-4135 VPX 6U 5 slot Development System

DEV-4117 hybrid VME64x/VITA46/

DEV-4200 OpenVPX 3U up

ATR-5700 Air Cooled 6 slot 3U

CCE-3VX6 VPX CUBE

CCE-3VX4 VPX CUBE Conduction Cooled 4 slot 3U **VPX** 