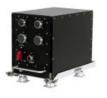

## VPX Products: Power Supplies

Dawn is the leader in VITA 62 compliant power supplies for the mission critical market. Wide range of standard features, highly configurable through custom firmware.

PSC-6238 3U 800 Watt Conduction Cooled

PSC-6238 3U 800 Watt Conduction Cooled

HLD-6262 6U Holdup Module

3U Integrated Holdup Low Power

PSC-6265 6U Conduction Cooled

PSD-63623U Power Supply Docking Board

PSC-6236 3U Universal AC Input

PSC-6234 3U Conduction Cooled