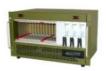

### VPX Products: Backplanes

Dawn's VPX backplanes are based on Gen3 VPX, VPX (VITA46), VPX REDI (VITA48), OpenVPX (VITA65) and VITA 68 VPX compliance, available in a wide range of profiles and topologies.

3U VPX Development Backplane

Gen3 3U OpenVPX Backplanes

3U Single Slot VITA 67

3U VITA 62 Power Backplane

3U VITA 67.2 Backplane

VPX-7407 6U VPX

Gen3 6U OpenVPX-7136

6U Single Slot