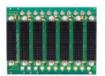

### VPX Products: Backplanes

Dawn's VPX backplanes are based on Gen3 VPX, VPX (VITA46), VPX REDI (VITA48), OpenVPX (VITA65) and VITA 68 VPX compliance, available in a wide range of profiles and topologies.

3U VPX Development Backplane

Gen3 3U OpenVPX Backplanes

3U Single Slot VITA 67

3U VITA 62 Power Backplane

3U VITA 67.2 Backplane

VPX-7407 6U VPX

Gen3 6U OpenVPX-7136

6U Single Slot

Gen3 6U OpenVPX-7135

VPX-6216 6U VME64x on VPX

VPX-6053 6U Hybrid VME64x/VPX

VPX-7997 3U single slot

VPX-7998 6U single slot

VPX-5908 3U VPX