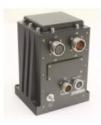

## VPX Products: Power Supplies

Dawn is the leader in VITA 62 compliant power supplies for the mission critical market. Wide range of standard features, highly configurable through custom firmware.

PSC-6238 3U 800 Watt Conduction Cooled

PSC-6238 3U 800 Watt Conduction Cooled

HLD-6262 6U Holdup Module

3U Integrated Holdup Low Power

PSC-6265 6U Conduction Cooled

PSD-63623U Power Supply Docking Board

PSC-6236 3U Universal AC Input

PSC-6234 3U Conduction Cooled