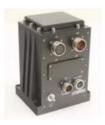

## VPX Products: Power Supplies

Dawn is the leader in VITA 62 compliant power supplies for the mission critical market. Wide range of standard features, highly configurable through custom firmware.

PSC-6238 3U 800 Watt Conduction Cooled

PSC-6238 3U 800 Watt Conduction Cooled

HLD-6262 6U Holdup Module

3U Integrated Holdup Low Power

PSC-6265 6U Conduction Cooled

PSD-63623U Power Supply Docking Board

PSC-6236 3U Universal AC Input

PSC-6234 3U Conduction Cooled