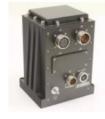

## VPX Products: Power Supplies

Dawn is the leader in VITA 62 compliant power supplies for the mission critical market. Wide range of standard features, highly configurable through custom firmware.

PSC-6238 3U 800 Watt Conduction Cooled

PSC-6238 3U 800 Watt Conduction Cooled

HLD-6262 6U Holdup Module

3U Integrated Holdup Low Power

PSC-6265 6U Conduction Cooled

PSD-63623U Power Supply Docking Board

PSC-6236 3U Universal AC Input

PSC-6234 3U Conduction Cooled