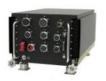

## VPX Products: Power Supplies

Dawn is the leader in VITA 62 compliant power supplies for the mission critical market. Wide range of standard features, highly configurable through custom firmware.

PSC-6238 3U 800 Watt Conduction Cooled

PSC-6238 3U 800 Watt Conduction Cooled

HLD-6262 6U Holdup Module

3U Integrated Holdup Low Power

PSC-6265 6U Conduction Cooled

PSD-63623U Power Supply Docking Board

PSC-6236 3U Universal AC Input

PSC-6234 3U Conduction Cooled